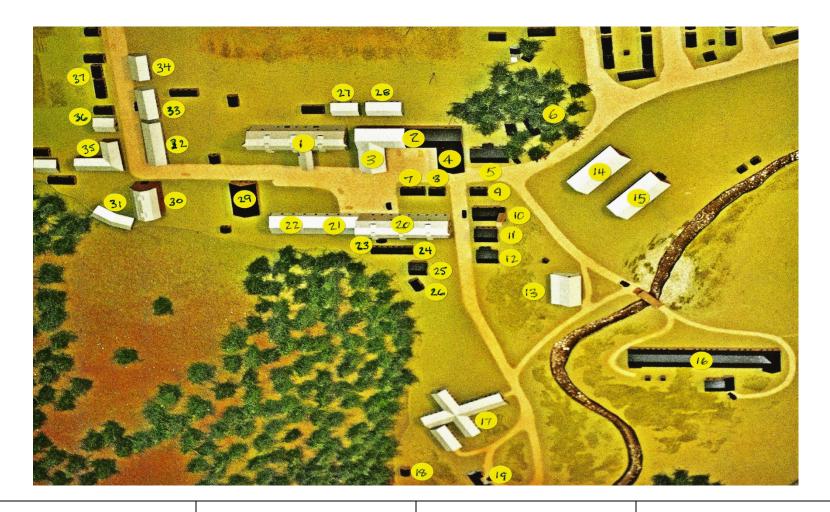

- 1. D building School & community hall
- 2. General store
- 3. Warehouse
- 4. BC Security Commission offices
- 5. Mess Hall
- 6. Kindergarten
  7. Shoe repair shop
- 8. Post Office
- 9. RCMP
- 10 Fire house with tower.

- 11. Power house
- 12. Bakery
  13. Butcher shop
- 14. Wood/Sawdust shed.
- 15. Elementary school
- 16. BC Security Commission staff apartments
- 17. Hospital
- 18. Morgue
- 19. Residence of Dr Shimokura & Dr Kuzuhara
- 20. C Building Apartments

- 21. B Bldg. Single men's apartments22. A Bldg. (Sheep barn). School extension
- 23. Boiler house 24 Bath house.
- 25.
- 26. 27.
- 29. E building Single ladies' aptmts & barber shop 30. Horse stable

- 31. Slaughterhouse
- 32. Pig Barn
- 33. Garage 34. Tin smith 35. Pig Barn

- 36. Blacksmith
- 37. Commissioner's residence

- C building Apartments
   B building Single men's apartment & A building
   School extension
- 3. Boiler house
- 4. Bath house for apartment residnets
- 5. 6.
- 7. Shoe repair shop