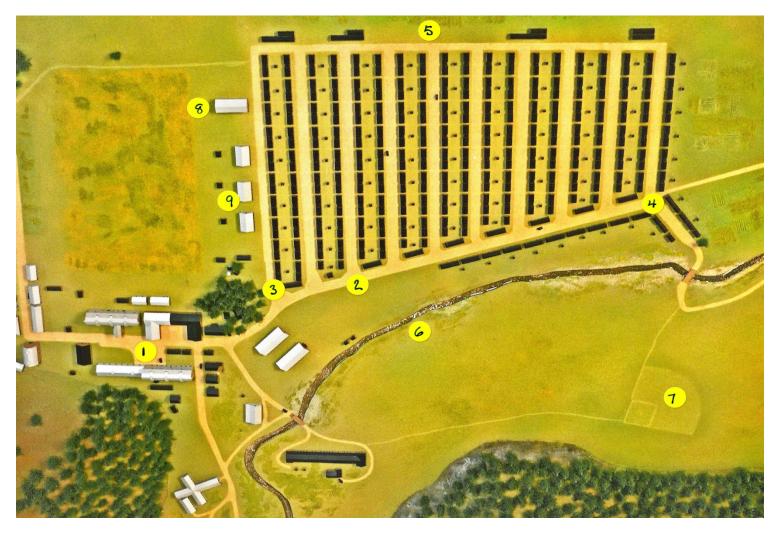

## LAYOUT OF TASHME

- Tashme town center
   Tashme Boulevard
   1<sup>st</sup> Avenue

- 4. 10<sup>th</sup> Avenue
  5. Bath houses there were 4
  6. Sumallo River

- 7. Sports and Athletic field8. Miso and shoyu factory9. Fox Alley