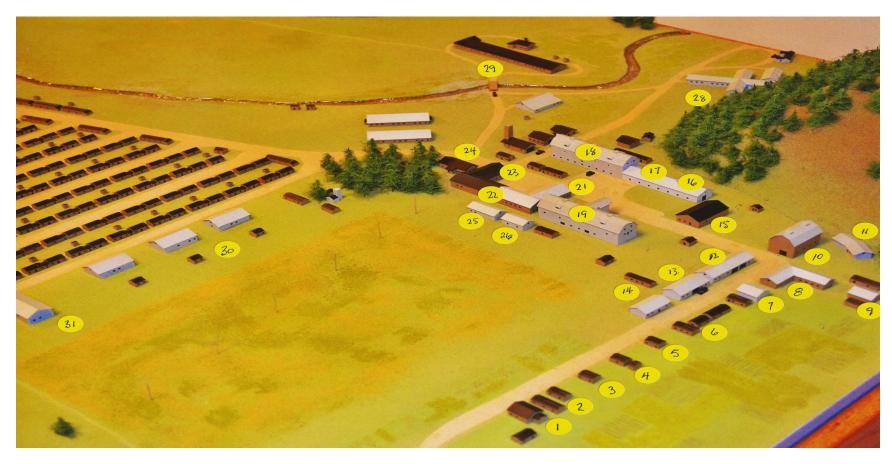

- Wood/Sawdust shed
   Elementary school
   BC Security Commission staff apartments
   Hospital & building housing boiler and storage
   Morgue
   Duplex Residence of Dr Shimokura & Dr Kuzuhara

| 1 2 3 4 5 Rev McWilliams residence 6 Commissioner's residence 7 Blacksmith 8 Pig Barn | 9 Slaughterhouse 10 Horse stables 11 12 Pig Barn 13 Garage 14 Tinsmith/Metal shop 15 E building – Single ladies' apartments 16 A building – School extension | 17 B building – Single men's dormitory 18 C building - Apartments 19 D building – School & Community Hall 20 21 Warehouse 22 General store 23 BCSC Offices 24 Mess Hall | 25 26 27 28 Hospital 29 BCSC staff apartments 30 Fox Alley 31 Shoyu & Miso factory |
|---------------------------------------------------------------------------------------|--------------------------------------------------------------------------------------------------------------------------------------------------------------|-------------------------------------------------------------------------------------------------------------------------------------------------------------------------|------------------------------------------------------------------------------------|
|---------------------------------------------------------------------------------------|--------------------------------------------------------------------------------------------------------------------------------------------------------------|-------------------------------------------------------------------------------------------------------------------------------------------------------------------------|------------------------------------------------------------------------------------|